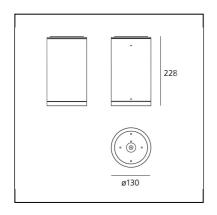

# Calumet 13 ceiling 38° 3000K

## Ernesto Gismondi



### DESCRIPTION

Lighting system with single or double emission, with highperformance LED light sources combined with lenses which optimize the light emitting efficiency of the beams and determine their spread.Available in two sizes: Ø 8 e Ø 13 cm. Ceiling and wall installation.Available in two finishes: light grey and painted anthracite grey painted.





#### LUMINAIRE

- Watt: **7.5W**
- Voltage: 220V-240V
- Delivered lumens output: 3211m
- CCT: **3000K**
- Efficiency: 63%
- Efficacy: 42.8lm/W
- CRI: 80

#### PRODUCT CODE: T41961LW00

#### FEATURES

- Article Code: T41961LW00
- Colour: white/grey
- Installation: Ceiling
- Material: Aluminum, tempered glass, methacrylate
- Series: Architectural Outdoor
- design by: Ernesto Gismondi

#### DIMENSIONS

- Height: cm 22.8
- Diameter: cm 13
- Impact Resistance: 09

#### SOURCES INCLUDED

- Category: Led
- Number: 2
- Watt: 4W
- Delivered lumens output: 1841m
- Color temperature (K): 3000K
- CRI: 80 typ