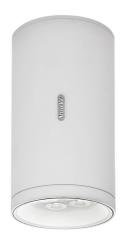

### DESCRIPTION

Lighting system with single or double emission, with highperformance LED light sources combined with lenses which optimize the light emitting efficiency of the beams and determine their spread.Available in two sizes: Ø 8 e Ø 13 cm. Ceiling and wall installation.Available in two finishes: light grey and painted anthracite grey painted.

#### FEATURES

- Article Code: T41961LW00
- Colour: white/grey
- Installation: Ceiling
- Material: Aluminum, tempered glass, methacrylate
- Series: Architectural Outdoor
- design by: Ernesto Gismondi